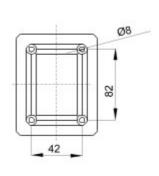

|  |  |
|                                                | Concentrated     | Diluited                             | Concentrated     | Diluited                             | Hexane                               | Benzol           | Acetone          | Alcohol                              | oil                                  | rays                                 |  |  |
| Resistant                                      | Not<br>resistant | L <mark>imite</mark> d<br>resistance | Not<br>resistant | L <mark>imite</mark> d<br>resistance | L <mark>imite</mark> d<br>resistance | Not<br>resistant | Not<br>resistant | L <mark>imite</mark> d<br>resistance | L <mark>imite</mark> d<br>resistance | L <mark>imite</mark> d<br>resistance |  |  |

#### DIMENSIONAL







### TECHNICAL SYMBOLOGY



IP IP56

IK

IK08

**GWT** 650 °C

-25 +60 °C

Halogen-free in compliance with EN

#### STANDARDS/APPROVALS