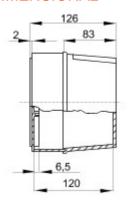

|  |  |
|                                                | Concentrated     | Diluited                             | Concentrated     | Diluited                             | Hexane                               | Benzol           | Acetone          | Alcohol                              | oil                                  | rays                                 |  |  |
| Resistant                                      | Not<br>resistant | L <mark>imite</mark> d<br>resistance | Not<br>resistant | L <mark>imite</mark> d<br>resistance | L <mark>imite</mark> d<br>resistance | Not<br>resistant | Not<br>resistant | L <mark>imite</mark> d<br>resistance | L <mark>imite</mark> d<br>resistance | L <mark>imite</mark> d<br>resistance |  |  |

#### DIMENSIONAL







### TECHNICAL SYMBOLOGY



IP IP56

IK

IK08

**GWT** 650 °C

-25 +60 °C

Halogen-free in compliance with EN

#### STANDARDS/APPROVALS