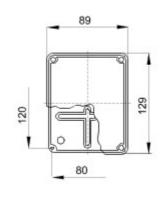

|                                      |  |  |
|                                                | Concentrated     | Diluited                             | Concentrated     | Diluited                             | Hexane                               | Benzol           | Acetone          | Alcohol                              | oil                                  | rays                                 |  |  |
| Resistant                                      | Not<br>resistant | L <mark>imite</mark> d<br>resistance | Not<br>resistant | L <mark>imite</mark> d<br>resistance | L <mark>imite</mark> d<br>resistance | Not<br>resistant | Not<br>resistant | L <mark>imite</mark> d<br>resistance | L <mark>imite</mark> d<br>resistance | L <mark>imite</mark> d<br>resistance |  |  |

#### DIMENSIONAL







### TECHNICAL SYMBOLOGY



IP IP56

IK

IK08

**GWT** 650 °C

-25 +60 °C

Halogen-free in compliance with EN

#### STANDARDS/APPROVALS